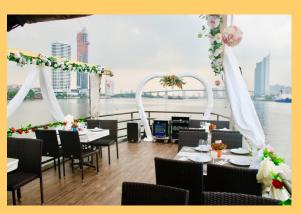

## Sabai Boat Private Wedding Cruise

3 hour wedding dinner cruise up to 25 persons 37,000 Baht.

• Extra guests @ 700B

## Upper Deck

Dining, music and dancing (music music system and disco lights included) Lower Deck 3 toilets (1 male, 2 unisex), rest area e.g. smoking, and kitchen

Total Max guest count 40 persons

## Sabai Boat Private Wedding Cruise details of promotion package

| Include                                       | Exclude                |
|-----------------------------------------------|------------------------|
| Heart shaped arch and boat decoration         | Alcohol                |
| 9 course buffet dinner                        | Real flower decoration |
| Mixed Grill BBQ with seafood                  |                        |
| Soft drinks (Coke,<br>Sprite, Water, Ice)     | Cake                   |
| 3 hour cruise                                 |                        |
| High quality Music<br>system with disco light |                        |
| Projector                                     |                        |
| Prosecco 1 Bottle                             |                        |