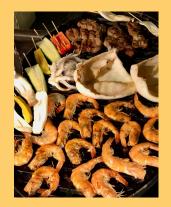

## Sabai Boat Private Wedding Cruise details of promotion package

| Include                                       | Exclude                |
|-----------------------------------------------|------------------------|
| Heart shaped arch and boat decoration         | Alcohol                |
| 9 course buffet dinner                        | Real flower decoration |
| Mixed Grill BBQ with seafood                  |                        |
| Soft drinks (Coke,<br>Sprite, Water, Ice)     | Cake                   |
| 3 hour cruise                                 |                        |
| High quality Music<br>system with disco light |                        |
| Projector                                     |                        |
| Prosecco 1 Bottle                             |                        |