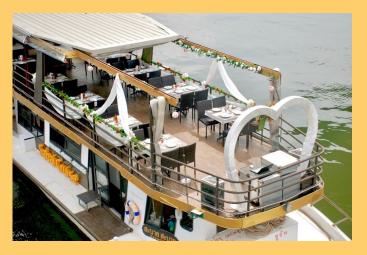

## Upper Deck

Dining, music and dancing (music music system and disco lights included) Lower Deck 3 toilets (1 male, 2 unisex), rest area e.g. smoking, and kitchen

Total Max guest count 40 persons

## Sabai Boat Private Wedding Cruise details of promotion package

| Include                                       | Exclude                |
|-----------------------------------------------|------------------------|
| Heart shaped arch and boat decoration         | Alcohol                |
| 9 course buffet dinner                        | Real flower decoration |
| Mixed Grill BBQ with seafood                  |                        |
| Soft drinks (Coke,<br>Sprite, Water, Ice)     | Cake                   |
| 3 hour cruise                                 |                        |
| High quality Music<br>system with disco light |                        |
| Projector                                     |                        |
| Prosecco 1 Bottle                             |                        |