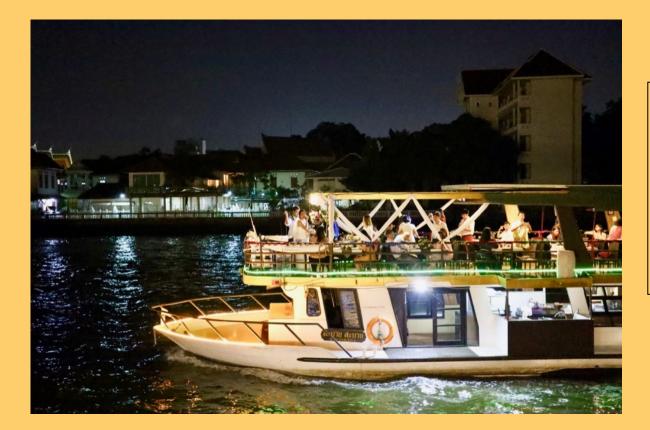

## Sabai Boat Private Wedding Cruise

3 hour wedding dinner cruise up to 25 persons 37,000 Baht.

• Extra guests @ 700B

## Upper Deck

Dining, music and dancing (music music system and disco lights included) Lower Deck 3 toilets (1 male, 2 unisex), rest area e.g. smoking, and kitchen

Total Max guest count 40 persons